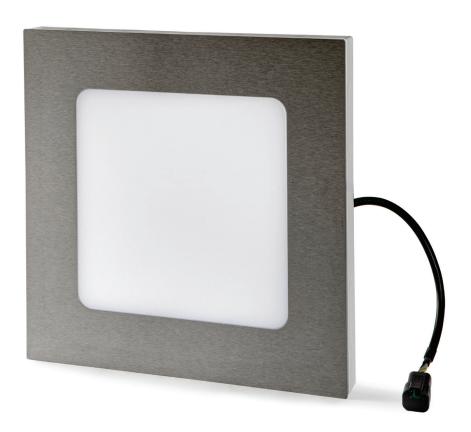

### **Starter Kit Contents**

700-410-22-60

| STARTER KIT                                    |                                                                                                                                                                                                                                                                               |  |
|------------------------------------------------|-------------------------------------------------------------------------------------------------------------------------------------------------------------------------------------------------------------------------------------------------------------------------------|--|
| Part Number                                    | 705-410-22-65                                                                                                                                                                                                                                                                 |  |
| Starter Kit Standard Parts                     | 2x In-Line Units, 1x End Unit, 2x 2m Cables, 1x 4m Cable, 1x Power Supply Unit, 1x Colour Changing Unit, 1x Colour Changing Unit Remote Control                                                                                                                               |  |
| Light Output                                   | 2.6 – 28.5 lux                                                                                                                                                                                                                                                                |  |
| Voltage Input                                  | 90-250Vac                                                                                                                                                                                                                                                                     |  |
| System Voltage                                 | 24Vdc                                                                                                                                                                                                                                                                         |  |
| Beam Angle                                     | 120°                                                                                                                                                                                                                                                                          |  |
| IP Rating                                      | IP67                                                                                                                                                                                                                                                                          |  |
| Operating Temperature                          | -20°C – 40°C                                                                                                                                                                                                                                                                  |  |
| Housing                                        | Polycarbonate Resin. Cast Acrylic. Stainless Steel                                                                                                                                                                                                                            |  |
| Dimensions LxWxD (mm)                          | (3x) 295x295x30                                                                                                                                                                                                                                                               |  |
| Weight (kg)                                    | (3x) 2.2                                                                                                                                                                                                                                                                      |  |
| Life Expectancy                                | Up to 10 years when used for 12 hours per day                                                                                                                                                                                                                                 |  |
| Colour                                         | RGB                                                                                                                                                                                                                                                                           |  |
| Cleaning<br>(Chemical Attack/Pressure Washing) | The unit is not designed to be pressure washed. The unit should be cleaned by first removing any excess contamination with a soft, non-abrasive cloth, followed by cleaning with warm water and a mild detergent, again using a soft, non-abrasive cloth to wipe the surface. |  |
| Warranty                                       | 1 year                                                                                                                                                                                                                                                                        |  |

#### **Dimensions**