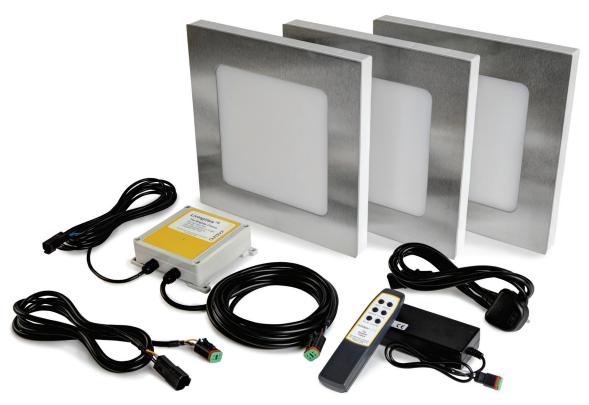

### **Starter Kit Contents**

700-410-22-60

| STARTER KIT                                    |                                                                                                                                                                                                                                                                               |  |
|------------------------------------------------|-------------------------------------------------------------------------------------------------------------------------------------------------------------------------------------------------------------------------------------------------------------------------------|--|
| Part Number                                    | 705-410-22-65                                                                                                                                                                                                                                                                 |  |
| Starter Kit Standard Parts                     | 2x In-Line Units, 1x End Unit, 2x 2m Cables, 1x 4m Cable, 1x Power Supply Unit, 1x Colour Changing Unit, 1x Colour Changing Unit Remote Control                                                                                                                               |  |
| Light Output                                   | 2.6 – 28.5 lux                                                                                                                                                                                                                                                                |  |
| Voltage Input                                  | 90-250Vac                                                                                                                                                                                                                                                                     |  |
| System Voltage                                 | 24Vdc                                                                                                                                                                                                                                                                         |  |
| Beam Angle                                     | 120°                                                                                                                                                                                                                                                                          |  |
| IP Rating                                      | IP67                                                                                                                                                                                                                                                                          |  |
| Operating Temperature                          | -20°C – 40°C                                                                                                                                                                                                                                                                  |  |
| Housing                                        | Polycarbonate Resin. Cast Acrylic. Stainless Steel                                                                                                                                                                                                                            |  |
| Dimensions LxWxD (mm)                          | (3x) 295x295x30                                                                                                                                                                                                                                                               |  |
| Weight (kg)                                    | (3x) 2.2                                                                                                                                                                                                                                                                      |  |
| Life Expectancy                                | Up to 10 years when used for 12 hours per day                                                                                                                                                                                                                                 |  |
| Colour                                         | RGB                                                                                                                                                                                                                                                                           |  |
| Cleaning<br>(Chemical Attack/Pressure Washing) | The unit is not designed to be pressure washed. The unit should be cleaned by first removing any excess contamination with a soft, non-abrasive cloth, followed by cleaning with warm water and a mild detergent, again using a soft, non-abrasive cloth to wipe the surface. |  |
| Warranty                                       | 1 year                                                                                                                                                                                                                                                                        |  |

#### Accessories

The following Accessories can be added to enhance your Starter Kit. The Livinglite Starter Kit can power up to 6x LED Light Units from a single Power Supply Unit, and up to 8x when a Booster Unit is added. Accessories are optional at the customers discretion.

| Product                               | Part Number     |
|---------------------------------------|-----------------|
| In-Line Unit                          | 702-410-22-60-1 |
| End Unit                              | 702-410-22-61-1 |
| 2 Metre Connecting Cable              | 702-000-00-50-1 |
| 4 Metre Connecting Cable              | 702-000-00-51   |
| 230V Power Supply Unit                | 702-000-22-50-1 |
| Colour Changing Unit & Remote Control | 702-000-22-51-1 |
| Booster Unit & Power Supply Unit      | 702-000-22-53   |