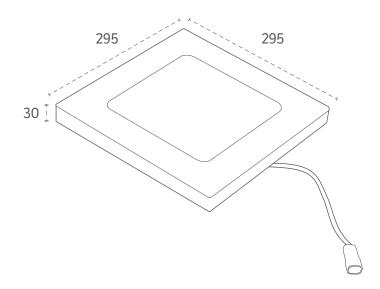

### **Starter Kit Contents**

700-410-22-60

| STARTER KIT                                    |                                                                                                                                                                                                                                                                               |  |
|------------------------------------------------|-------------------------------------------------------------------------------------------------------------------------------------------------------------------------------------------------------------------------------------------------------------------------------|--|
| Part Number                                    | 705-410-22-65                                                                                                                                                                                                                                                                 |  |
| Starter Kit Standard Parts                     | 2x In-Line Units, 1x End Unit, 2x 2m Cables, 1x 4m Cable, 1x Power Supply Unit, 1x Colour Changing Unit, 1x Colour Changing Unit Remote Control                                                                                                                               |  |
| Light Output                                   | 2.6 – 28.5 lux                                                                                                                                                                                                                                                                |  |
| Voltage Input                                  | 90-250Vac                                                                                                                                                                                                                                                                     |  |
| System Voltage                                 | 24Vdc                                                                                                                                                                                                                                                                         |  |
| Beam Angle                                     | 120°                                                                                                                                                                                                                                                                          |  |
| IP Rating                                      | IP67                                                                                                                                                                                                                                                                          |  |
| Operating Temperature                          | -20°C – 40°C                                                                                                                                                                                                                                                                  |  |
| Housing                                        | Polycarbonate Resin. Cast Acrylic. Stainless Steel                                                                                                                                                                                                                            |  |
| Dimensions LxWxD (mm)                          | (3x) 295x295x30                                                                                                                                                                                                                                                               |  |
| Weight (kg)                                    | (3x) 2.2                                                                                                                                                                                                                                                                      |  |
| Life Expectancy                                | Up to 10 years when used for 12 hours per day                                                                                                                                                                                                                                 |  |
| Colour                                         | RGB                                                                                                                                                                                                                                                                           |  |
| Cleaning<br>(Chemical Attack/Pressure Washing) | The unit is not designed to be pressure washed. The unit should be cleaned by first removing any excess contamination with a soft, non-abrasive cloth, followed by cleaning with warm water and a mild detergent, again using a soft, non-abrasive cloth to wipe the surface. |  |
| Warranty                                       | 1 year                                                                                                                                                                                                                                                                        |  |

#### **Dimensions**